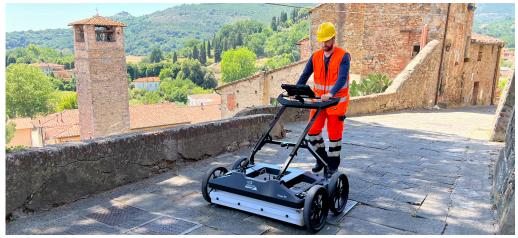

#### Stream DP

3D utility mapping with the deepest performance.

Stream DP is the revolutionary multichannel GPR array solution for utility mapping and underground asset detection that overturns the state-of-the-art for underground surveys. Featuring the new radical Equalized scrambled Technology - EsT by IDS GeoRadar, Stream DP brings underground assets detection to the next level: the deepest one.

#### DESIGNED FOR VERSATILITY: USER-CONFIGURABLE

Stream DP performs in all scenarios with its user-configurable hardware: from asphalt to rugged terrain configuration and vice versa. Ergonomically designed for easy handling and transportation, Stream DP can be efficiently deployed by a single user thanks to its light weight (max. 20kg per part) and its compact size that fits in a standard vehicle.