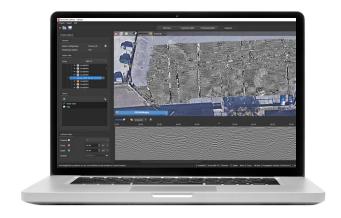

# No-limit to data collection and easy management.

Stream DP employs the latest software technology solutions for data collection and post processing: **uMap** and **IQMaps**.

The on-field software **uMap**, allows for faster collection and improved management of data with an easy-to-use interface that even unskilled users can comfortably manage.

**IQMaps** is IDS GeoRadar's post-processing software application for the advanced analysis of GPR data, enabling fast interfacing between the user and GPR data itself.