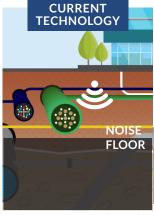

# EsT | Equalized scrambled Technology: a new depth in utility detection.

Thanks to EsT, Stream DP is able to offer unparalleled GPR performance maximizing asset detection to a deeper range compared to any other solution available on the market.

This technology is able to exploit the entire radiating performance of the antenna for full control of the GPR signal, performing the best noise rejection and capturing both the lower and higher frequencies for an extended depth range and an ultra-high resolution.