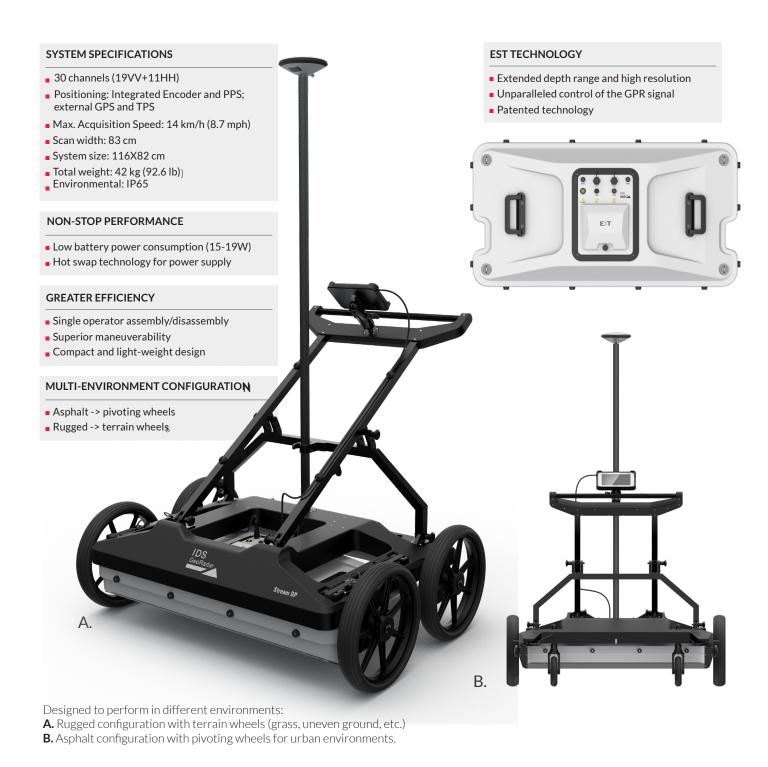

#### HIGH PRODUCTIVITY WITH NON-STOP PERFORMANCE

Stream DP boasts a massive array (30 channels in double polarization, 19VV + 11HH) for an accurate 3D reconstruction of the underground utility network created in a single scan.

Stream DP meets the challenge of non-stop surveying performance with low battery power consumption and hot swap technology for the power supply.

#### DESIGNED FOR VERSATILITY: USER-CONFIGURABLE

Stream DP performs in all scenarios with its user-configurable hardware: from asphalt to rugged terrain configuration and vice versa. Ergonomically designed for easy handling and transportation, Stream DP can be efficiently deployed by a single user thanks to its light weight (max. 20kg per part) and its compact size that fits in a standard vehicle.

One solution for different scenarios: Stream DP is user-configurable in rugged (left) and asphalt (right) version.