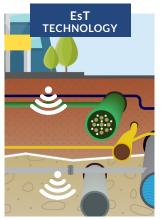

# EsT | Equalized scrambled Technology: a new depth in utility detection.

Thanks to EsT, Stream DP is able to offer unparalleled GPR performance maximizing asset detection to a deeper range compared to any other solution available on the market.

This technology is able to exploit the entire radiating performance of the antenna for full control of the GPR signal, performing the best noise rejection and capturing both the lower and higher frequencies for an extended depth range and an ultra-high resolution.