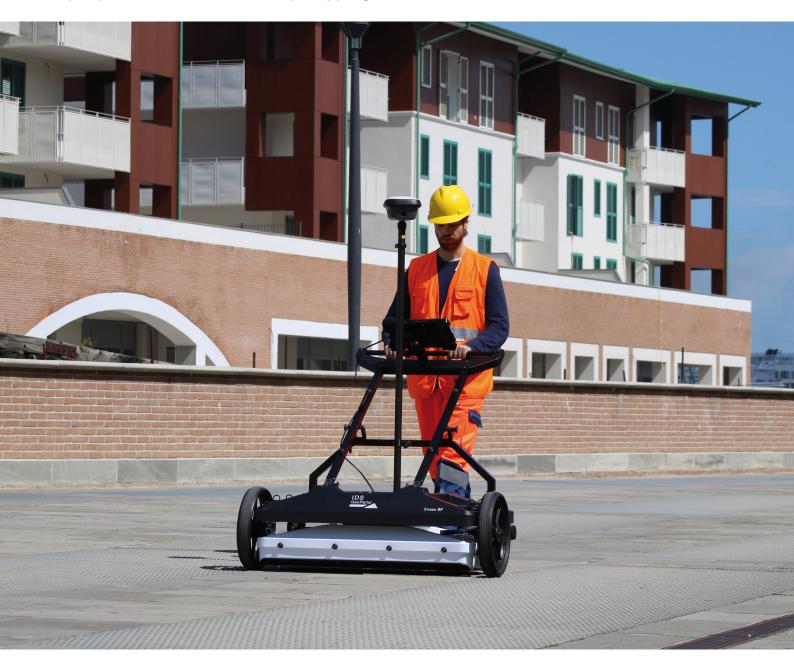

## **Stream DP**

The ultimate GPR array solution with EsT technology for the highest depth performance in 3D utility mapping.

Maximum depth, high resolution and versatile design for superior productivity in underground surveys.

#### Stream DP

3D utility mapping with the deepest performance.

Stream DP is the revolutionary multichannel GPR array solution for utility mapping and underground asset detection that overturns the state-of-the-art for underground surveys. Featuring the new radical Equalized scrambled Technology - EsT by IDS GeoRadar, Stream DP brings underground assets detection to the next level: the deepest one.

#### DESIGNED FOR VERSATILITY: USER-CONFIGURABLE

Stream DP performs in all scenarios with its user-configurable hardware: from asphalt to rugged terrain configuration and vice versa. Ergonomically designed for easy handling and transportation, Stream DP can be efficiently deployed by a single user thanks to its light weight (max. 20kg per part) and its compact size that fits in a standard vehicle.